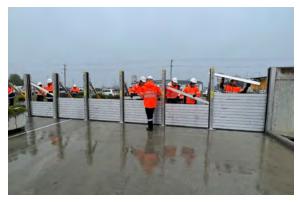

### DEPLOYMENT

- The AWMA Demountable Flood Barriers are designed to be manually deployed by a single operator.
- Storage Racks are available, custom manufactured from marine grade aluminium to suit the number of barriers and posts required. Can include wheels or forklift provision.