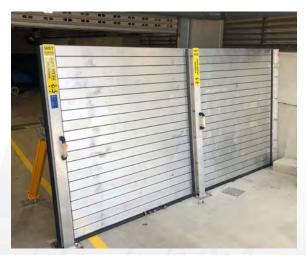

### DEPLOYMENT

- The AWMA Demountable Flood Barriers are designed to be manually deployed by a single operator.
- Storage Racks are available, custom manufactured from marine grade aluminium to suit the number of barriers and posts required. Can include wheels or forklift provision.