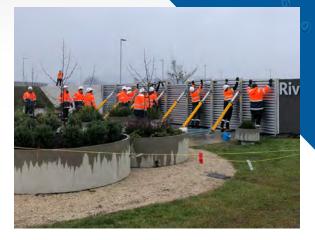

### DEPLOYMENT

- The AWMA Demountable Flood Barriers are designed to be manually deployed by a single operator.
- Storage Racks are available, custom manufactured from marine grade aluminium to suit the number of barriers and posts required. Can include wheels or forklift provision.