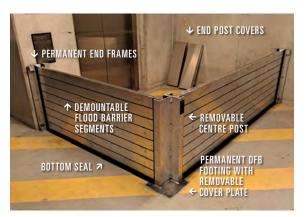

# DEMOUNTABLE Flood Barriers

Demountable Flood Barriers allow property and asset owners to manually deploy their own protection barriers to isolate flood and storm waters in and around existing infrastructure.

# FEATURES & BENEFITS

- Proven flood protection.
- Designed to suit square and rectangular openings of an infinite length.
- Modular segments are fabricated in 100mm high increments.
- Permanent end frames and permanent footings enhance rapid deployment.
- Segments consist of extruded section with embedded seals.
- Storage solutions and transportation trolleys available.
- Economical, proven flood prevention solution.

#### MATERIALS

- AWMA select materials to meet a minimum design life of 25 years. Where required, AWMA can offer higher grade materials, coatings and protection systems to extend the design life to 100+ years.
- Marine grade aluminium barrier segments and posts.
- Materials used in the construction of AWMA's Flood Barrier range have a high corrosion resistance and can be operated for many years with minimal maintenance.
- 316 Stainless Steel End Post Covers included as standard