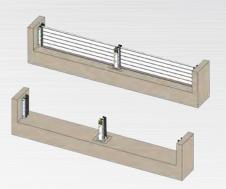

#### DESIGN SUPPORT

- AWMA's R&D and Engineering teams are available under Early Contractor Involvement (ECI), to assist in developing flood barrier solutions for bespoke green-field and brown-field sites.
- Where required centre posts, in-ground footings and props are incorporated in the design to ensure the barrier is structurally sound in the event of a flood.