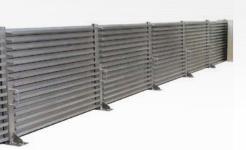

# DEMOUNTABLE FLOOD BARRIERS

- · Proven flood protection.
- · Designed to suit square and rectangular openings of an infinite length.
- Modular segments are fabricated in 100mm high increments.
- · Side frames and barrier post footings permanently installed for rapid deployment.
- Segments consist of extruded section with embedded seals.
- Storage solutions and transportation trolleys available.
- Economical, proven flood prevention solution.