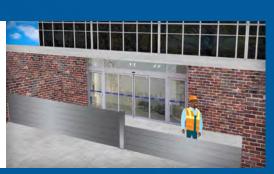

# RETRACTABLE FLOOD BARRIER

The Retractable Flood Barrier is permanently installed within existing infrastructure then slides to seal large openings.

- Suitable for 1m 30m wide openings up to 3m high as standard.
- Easily deployed by a single operator.
- Heal safe track system.
- Custom designed to meet site requirements.
- Low maintenance.
- Can be designed to complement building facades.

## **OPERATION**

The Retractable Flood Barrier travels sideways to close the gap in an existing wall, completing the isolation required to protect assets from rising water levels.