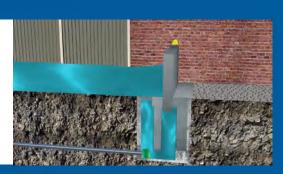

## **CONCEALED FLOOD BARRIER**

The Concealed Flood Barrier is self-actuating. Rising flood waters automatically deploy the barrier via floatation.

The barrier is permanently installed below ground level at the isolation point, ready for deployment when required.

Rising water levels cause an automatic response, elevating the isolation barrier via floatation.

- Suitable for 1m-20m wide openings.
- Low maintenance design.
- Options available to meet aesthetic and traffic loading requirements.
- Minimal footprint.

## **OPERATION**

The Concealed Flood Barrier uses approaching floodwaters to automatically raise the barrier without human intervention, electricity or mechanical assistance.