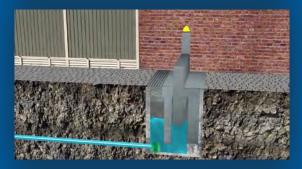

## **CONCEALED FLOOD BARRIER**

The Concealed Flood Barrier is self-actuating. Rising flood waters automatically deploy the barrier via floatation.

The barrier is permanently installed below ground level at the isolation point, ready for deployment when required.

Rising water levels cause an automatic response, elevating the isolation barrier via floatation.

- Suitable for 1m-20m wide openings.
- Low maintenance design.
- Options available to meet aesthetic and traffic loading requirements.
- Minimal footprint.

## **OPERATION**

The Concealed Flood Barrier uses approaching floodwaters to automatically raise the barrier without human intervention, electricity or mechanical assistance.