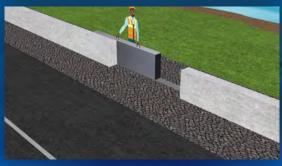

## **DEMOUNTABLE FLOOD BARRIER**

Demountable Flood Barriers allow asset owners to manually deploy their own protection barriers to isolate flood and storm waters in and around existing infrastructure.

- Construct to an infinite length.
- Modular segments are fabricated in 100mm, 200mm or 300mm high increments.
- Segments consist of extruded section with embedded seals.
- Storage solutions and transportation trolleys available.
- Economically viable.

### **OPERATION**

The Demountable Flood Barriers are designed to be manually deployed by one or two operators.