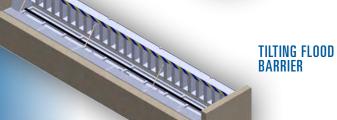

## **TILTING FLOOD BARRIER**

Tilting Flood Barriers are permanently installed, rising to a vertical position to isolate access areas from flood waters.

- Tilting Flood Barriers may be Passive or Actuated.
- Fabricated from materials to suit site specifications.
- Low maintenance design.
- Fully trafficable.
- Excellent sealing.

## **OPERATION**

Tilting Flood Barriers are engineered to ensure automatic deployment ahead of flood waters.