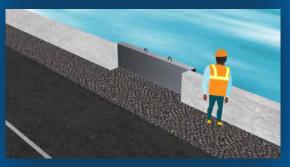

## **DEMOUNTABLE FLOOD BARRIER**

Demountable Flood Barriers allow asset owners to manually deploy their own protection barriers to isolate flood and storm waters in and around existing infrastructure.

- Construct to an infinite length.
- Modular segments are fabricated in 100mm, 200mm or 300mm high increments.
- Segments consist of extruded section with embedded seals.
- Storage solutions and transportation trolleys available.
- Economically viable.

### **OPERATION**

The Demountable Flood Barriers are designed to be manually deployed by one or two operators.