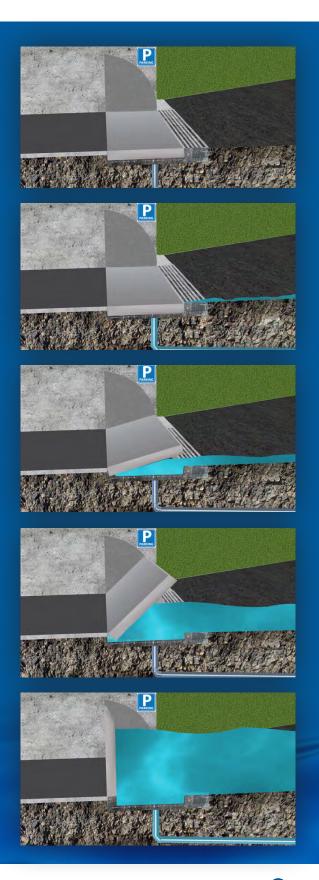

## **CONCEALED FLOOD BARRIER**

The Concealed Flood Barrier is self-actuating. Rising flood waters automatically deploy the barrier via floatation.

The barrier is permanently installed below ground level at the isolation point, ready for deployment when required.

Rising water levels cause an automatic response, elevating the isolation barrier via floatation.

- Suitable for 1m-20m wide openings.
- Low maintenance design.
- Options available to meet aesthetic and traffic loading requirements.
- Minimal footprint.

## **OPERATION**

The Concealed Flood Barrier uses approaching floodwaters to automatically raise the barrier without human intervention, electricity or mechanical assistance.