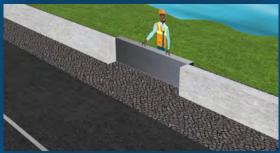

## **CONCEALED FLOOD BARRIER**

The Concealed Flood Barrier is self-actuating. Rising flood waters automatically deploy the barrier via floatation.

The barrier is permanently installed below ground level at the isolation point, ready for deployment when required.

Rising water levels cause an automatic response, elevating the isolation barrier via floatation.

- Suitable for 1m-20m wide openings.
- Low maintenance design.
- Options available to meet aesthetic and traffic loading requirements.
- Minimal footprint.

## **OPERATION**

The Concealed Flood Barrier uses approaching floodwaters to automatically raise the barrier without human intervention, electricity or mechanical assistance.