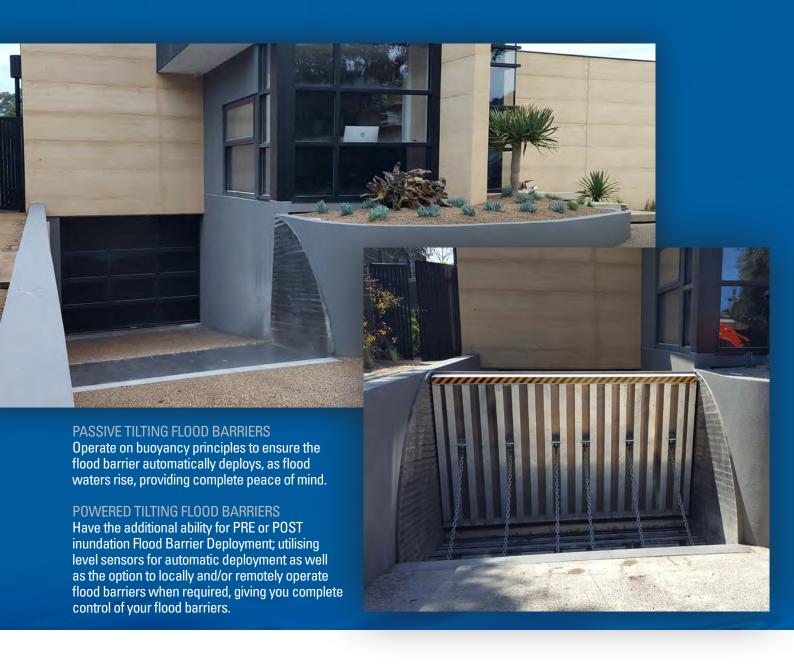

## **TILTING FLOOD BARRIER**

Tilting Flood Barriers are permanently installed, rising to a vertical position to isolate access areas from flood waters.

- Tilting Flood Barriers may be Passive or Actuated.
- Fabricated from materials to suit site specifications.
- Low maintenance design.
- Fully trafficable.
- Excellent sealing.

## **OPERATION**

Tilting Flood Barriers are engineered to ensure automatic deployment ahead of flood waters.