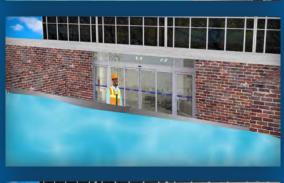

## **CONCEALED FLOOD BARRIER**

The Concealed Flood Barrier is self-actuating. Rising flood waters automatically deploy the barrier via floatation.

The barrier is permanently installed below ground level at the isolation point, ready for deployment when required.

Rising water levels cause an automatic response, elevating the isolation barrier via floatation.

- Suitable for 1m-20m wide openings.
- Low maintenance design.
- Options available to meet aesthetic and traffic loading requirements.
- Minimal footprint.

## **OPERATION**

The Concealed Flood Barrier uses approaching floodwaters to automatically raise the barrier without human intervention, electricity or mechanical assistance.