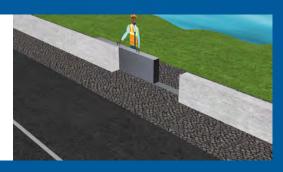

## **DEMOUNTABLE FLOOD BARRIER**

Demountable Flood Barriers allow asset owners to manually deploy their own protection barriers to isolate flood and storm waters in and around existing infrastructure.

- Construct to an infinite length.
- Modular segments are fabricated in 100mm, 200mm or 300mm high increments.
- Segments consist of extruded section with embedded seals.
- Storage solutions and transportation trolleys available.
- Economically viable.

### **OPERATION**

The Demountable Flood Barriers are designed to be manually deployed by one or two operators.