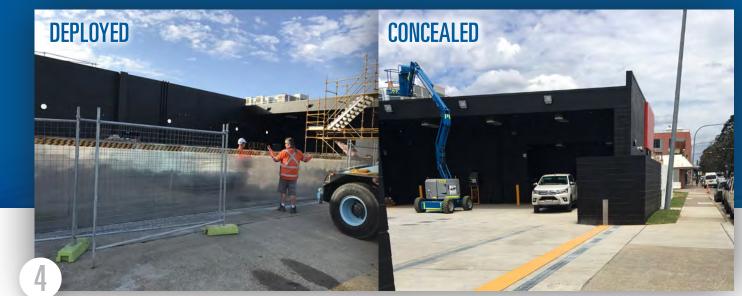

## **CONCEALED FLOOD BARRIER**

The Concealed Flood Barrier is self-actuating. Rising flood waters automatically deploy the barrier via floatation.

The barrier is permanently installed below ground level at the isolation point, ready for deployment when required.

## **OPERATION**

The Concealed Flood Barrier uses approaching floodwaters to automatically raise the barrier without human intervention, electricity or mechanical assistance.