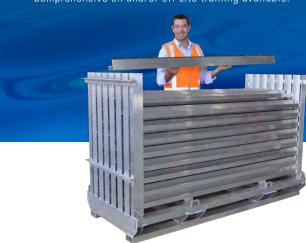

## **DEMOUNTABLE FLOOD BARRIER**

Demountable Flood Barriers allow asset owners to manually deploy their own protection barriers to isolate flood and storm waters in and around existing infrastructure.

- Construct to an infinite length.
- Modular segments are fabricated in 100mm, 200mm or 300mm high increments.
- Segments consist of extruded section with embedded seals.
- Storage solutions and transportation trolleys available.
- Economically viable.