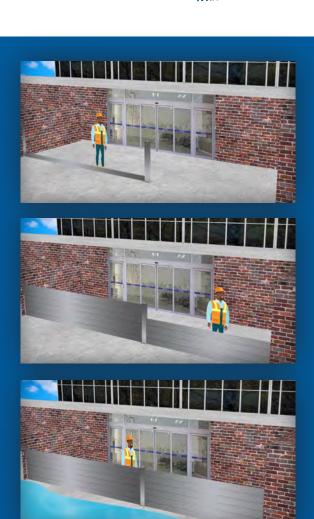

## **CONCEALED FLOOD BARRIER**

The Concealed Flood Barrier is self-actuating. Rising flood waters automatically deploy the barrier via floatation.

The barrier is permanently installed below ground level at the isolation point, ready for deployment when required.

Rising water levels cause an automatic response, elevating the isolation barrier via floatation.

- Suitable for 1m-20m wide openings.
- Low maintenance design.
- Options available to meet aesthetic and traffic loading requirements.
- Minimal footprint.

## **OPERATION**

The Concealed Flood Barrier uses approaching floodwaters to automatically raise the barrier without human intervention, electricity or mechanical assistance.