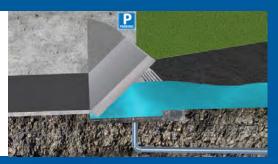

## **CONCEALED FLOOD BARRIER**

The Concealed Flood Barrier is self-actuating. Rising flood waters automatically deploy the barrier via floatation.

The barrier is permanently installed below ground level at the isolation point, ready for deployment when required.

Rising water levels cause an automatic response, elevating the isolation barrier via floatation.

- Suitable for 1m-20m wide openings.
- Low maintenance design.
- Options available to meet aesthetic and traffic loading requirements.
- Minimal footprint.

## **OPERATION**

The Concealed Flood Barrier uses approaching floodwaters to automatically raise the barrier without human intervention, electricity or mechanical assistance.