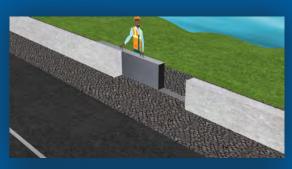

## **CONCEALED FLOOD BARRIER**

The Concealed Flood Barrier is self-actuating. Rising flood waters automatically deploy the barrier via floatation.

The barrier is permanently installed below ground level at the isolation point, ready for deployment when required.

Rising water levels cause an automatic response, elevating the isolation barrier via floatation.

- Suitable for 1m-20m wide openings.
- Low maintenance design.
- Options available to meet aesthetic and traffic loading requirements.
- Minimal footprint.

## **OPERATION**

The Concealed Flood Barrier uses approaching floodwaters to automatically raise the barrier without human intervention, electricity or mechanical assistance.