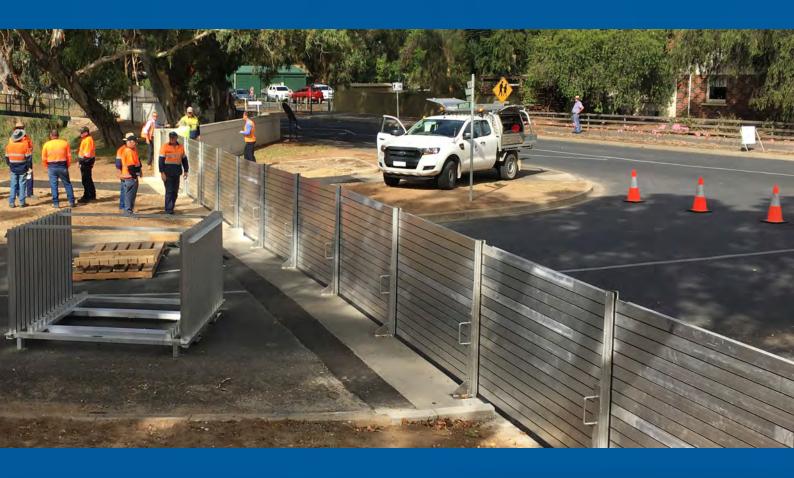

## **DEMOUNTABLE FLOOD BARRIER**

Demountable Flood Barriers allow asset owners to manually deploy their own protection barriers to isolate flood and storm waters in and around existing infrastructure.

- Construct to an infinite length.
- Modular segments are fabricated in 100mm, 200mm or 300mm high increments.
- Segments consist of extruded section with embedded seals.
- Storage solutions and transportation trolleys available.
- Economically viable.

### **OPERATION**

The Demountable Flood Barriers are designed to be manually deployed by one or two operators.