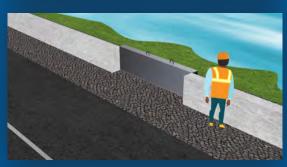

## **CONCEALED FLOOD BARRIER**

The Concealed Flood Barrier is self-actuating. Rising flood waters automatically deploy the barrier via floatation.

The barrier is permanently installed below ground level at the isolation point, ready for deployment when required.

Rising water levels cause an automatic response, elevating the isolation barrier via floatation.

- Suitable for 1m-20m wide openings.
- Low maintenance design.
- Options available to meet aesthetic and traffic loading requirements.
- Minimal footprint.

## **OPERATION**

The Concealed Flood Barrier uses approaching floodwaters to automatically raise the barrier without human intervention, electricity or mechanical assistance.