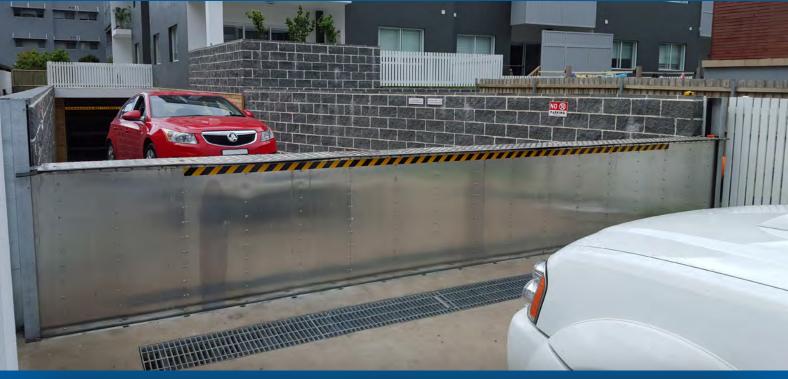

# RETRACTABLE FLOOD BARRIER

The Retractable Flood Barrier is permanently installed within existing infrastructure then slides to seal large openings.

- Suitable for 1m 30m wide openings up to 3m high as standard.
- Easily deployed by a single operator.
- Heal safe track system.
- Custom designed to meet site requirements.
- Low maintenance.
- Can be designed to complement building facades.

## **OPERATION**

The Retractable Flood Barrier travels sideways to close the gap in an existing wall, completing the isolation required to protect assets from rising water levels.