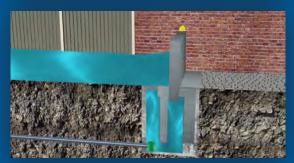

## **CONCEALED FLOOD BARRIER**

The Concealed Flood Barrier is self-actuating. Rising flood waters automatically deploy the barrier via floatation.

The barrier is permanently installed below ground level at the isolation point, ready for deployment when required.

Rising water levels cause an automatic response, elevating the isolation barrier via floatation.

- Suitable for 1m-20m wide openings.
- Low maintenance design.
- Options available to meet aesthetic and traffic loading requirements.
- Minimal footprint.

## **OPERATION**

The Concealed Flood Barrier uses approaching floodwaters to automatically raise the barrier without human intervention, electricity or mechanical assistance.