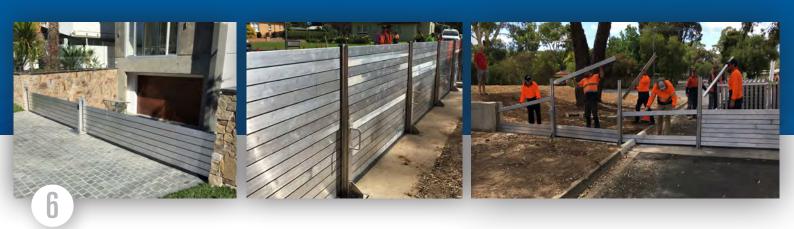

## **DEMOUNTABLE FLOOD BARRIER**

Demountable Flood Barriers allow asset owners to manually deploy their own protection barriers to isolate flood and storm waters in and around existing infrastructure.

- Construct to an infinite length.
- Modular segments are fabricated in 100mm, 200mm or 300mm high increments.
- Segments consist of extruded section with embedded seals.
- Storage solutions and transportation trolleys available.
- Economically viable.

### **OPERATION**

The Demountable Flood Barriers are designed to be manually deployed by one or two operators.