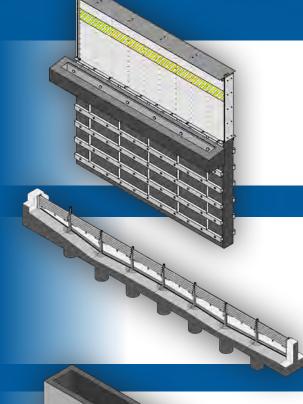

The FloodFree Barrier range consists of four key products:

CONCEALED FLOOD BARRIER

DEMOUNTABLE FLOOD BARRIER

## **CONCEALED FLOOD BARRIER**

The Concealed Flood Barrier is self-actuating. Rising flood waters automatically deploy the barrier via floatation.

The barrier is permanently installed below ground level at the isolation point, ready for deployment when required.

Rising water levels cause an automatic response, elevating the isolation barrier via floatation.

- Suitable for 1m-20m wide openings.
- Low maintenance design.
- Options available to meet aesthetic and traffic loading requirements.
- Minimal footprint.

## **DEMOUNTABLE FLOOD BARRIER**

Demountable Flood Barriers allow asset owners to manually deploy their own protection barriers to isolate flood and storm waters in and around existing infrastructure.

- Construct to an infinite length.
- Modular segments are fabricated in 100mm, 200mm or 300mm high increments.
- Segments consist of extruded section with embedded seals.
- Storage solutions and transportation trolleys available.
- Economically viable.

# RETRACTABLE FLOOD BARRIER

The Retractable Flood Barrier is permanently installed within existing infrastructure then slides to seal large openings.

- Suitable for 1m 30m wide openings up to 3m high as standard.
- Easily deployed by a single operator.
- Heal safe track system.
- Custom designed to meet site requirements.
- Low maintenance.
- Can be designed to complement building facades.

## **TILTING FLOOD BARRIER**

Tilting Flood Barriers are permanently installed, rising to a vertical position to isolate access areas from flood waters.

- Tilting Flood Barriers may be Passive or Actuated.
- Fabricated from materials to suit site specifications.
- Low maintenance design.
- Fully trafficable.
- Excellent sealing.