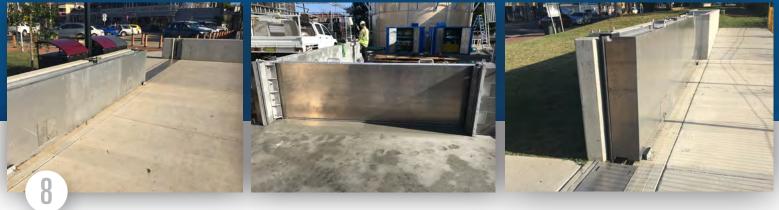

# RETRACTABLE FLOOD BARRIER

The Retractable Flood Barrier is permanently installed within existing infrastructure then slides to seal large openings.

- Suitable for 1m 30m wide openings up to 3m high as standard.
- Easily deployed by a single operator.
- Heal safe track system.
- Custom designed to meet site requirements.
- Low maintenance.
- Can be designed to complement building facades.

## **OPERATION**

The Retractable Flood Barrier travels sideways to close the gap in an existing wall, completing the isolation required to protect assets from rising water levels.