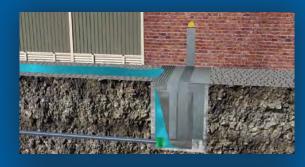

## **CONCEALED FLOOD BARRIER**

The Concealed Flood Barrier is self-actuating. Rising flood waters automatically deploy the barrier via floatation.

The barrier is permanently installed below ground level at the isolation point, ready for deployment when required.

Rising water levels cause an automatic response, elevating the isolation barrier via floatation.

- Suitable for 1m-20m wide openings.
- Low maintenance design.
- Options available to meet aesthetic and traffic loading requirements.
- Minimal footprint.

## **OPERATION**

The Concealed Flood Barrier uses approaching floodwaters to automatically raise the barrier without human intervention, electricity or mechanical assistance.