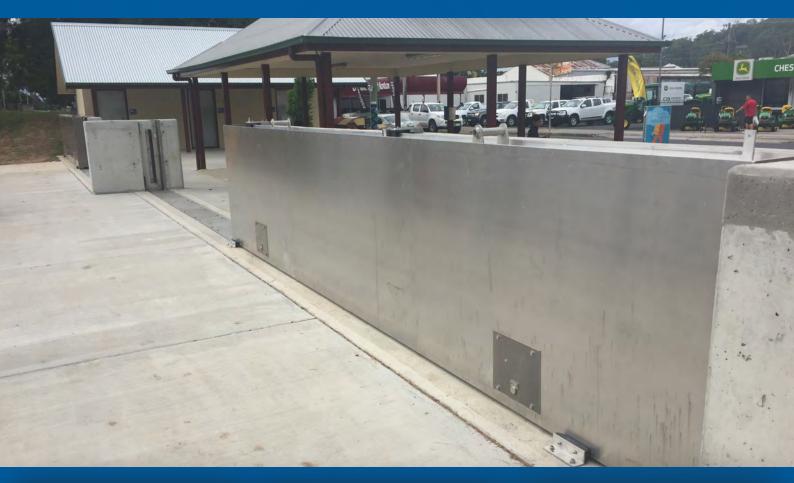

## **DEMOUNTABLE FLOOD BARRIER**

Demountable Flood Barriers allow asset owners to manually deploy their own protection barriers to isolate flood and storm waters in and around existing infrastructure.

- Construct to an infinite length.
- Modular segments are fabricated in 100mm, 200mm or 300mm high increments.
- Segments consist of extruded section with embedded seals.
- Storage solutions and transportation trolleys available.
- Economically viable.

### **OPERATION**

The Demountable Flood Barriers are designed to be manually deployed by one or two operators.