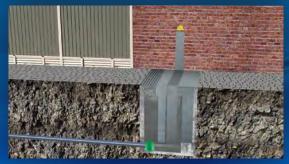

## **CONCEALED FLOOD BARRIER**

The Concealed Flood Barrier is self-actuating. Rising flood waters automatically deploy the barrier via floatation.

The barrier is permanently installed below ground level at the isolation point, ready for deployment when required.

Rising water levels cause an automatic response, elevating the isolation barrier via floatation.

- Suitable for 1m-20m wide openings.
- Low maintenance design.
- Options available to meet aesthetic and traffic loading requirements.
- Minimal footprint.

## **OPERATION**

The Concealed Flood Barrier uses approaching floodwaters to automatically raise the barrier without human intervention, electricity or mechanical assistance.