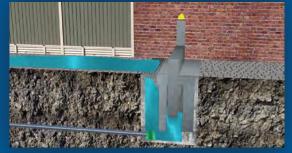

## **CONCEALED FLOOD BARRIER**

The Concealed Flood Barrier is self-actuating. Rising flood waters automatically deploy the barrier via floatation.

The barrier is permanently installed below ground level at the isolation point, ready for deployment when required.

Rising water levels cause an automatic response, elevating the isolation barrier via floatation.

- Suitable for 1m-20m wide openings.
- Low maintenance design.
- Options available to meet aesthetic and traffic loading requirements.
- Minimal footprint.

## **OPERATION**

The Concealed Flood Barrier uses approaching floodwaters to automatically raise the barrier without human intervention, electricity or mechanical assistance.